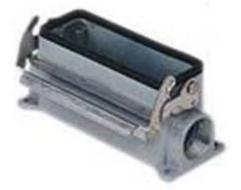

## Part number MVAP 16 L240

Surface mounting housing, V-TYPE series, with 1 lever, M40 x 2 cable entry, size "77.27", high construction

| Product description                       |                             |
|-------------------------------------------|-----------------------------|
| Product type                              | Surface mounting housing    |
| Series                                    | V-TYPE                      |
| Closing type                              | With 1 lever                |
| Size                                      | Size 77.27                  |
| Cable entry                               | With cable entry<br>M40 x 2 |
| Specification                             | High construction           |
| Technical data                            |                             |
| IP degree of protection                   | IP65 / IP66 / IP69          |
| Further technical details                 |                             |
| Operating temperature<br>range (min, max) | -40°C+125°C                 |