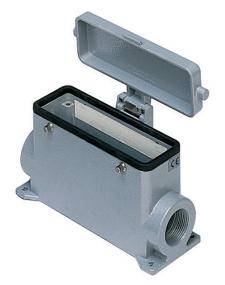

# Part number **MMAP 16 CS40**

Surface mounting housing, 830V series, with 4 pegs, M40 cable entry, size "104.27", high construction, with metal cover

#### Product description Product type

| Product type                              | Surface mounting housing            |
|-------------------------------------------|-------------------------------------|
| Series                                    | 830V                                |
| Closing type                              | With 4 pegs                         |
| Size                                      | Size "104.27"                       |
| Cable entry                               | With cable entry<br>M40             |
| Specification                             | High construction, with metal cover |
| Technical data                            |                                     |
| IP degree of protection                   | IP65                                |
| Further technical details                 |                                     |
| Weight                                    | 455,00 g                            |
| Operating temperature<br>range (min, max) | -40°C+125°C                         |
|                                           |                                     |