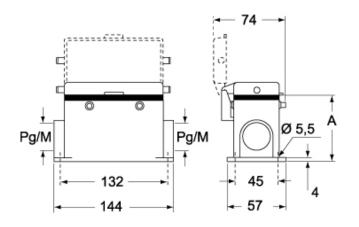

# Catalogue drawings

### CMP CMAP - MMP MMAP

## CMP CS/CP CMAP CS/CP - MMP CS/CP MMAP CS/CP

|                   | Α  |
|-------------------|----|
| CMP / MMP         | 63 |
| CMAP / MMAP       | 80 |
| CMP CS / MMP CS   | 63 |
| CMAP CS / MMAP CS | 80 |
| CMP CP / MMP CP   | 63 |
| CMAP CP / MMAP CP | 80 |