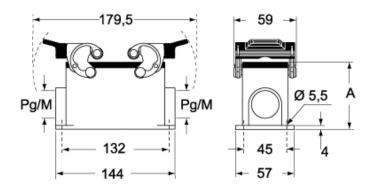

# Catalogue drawings

### CMP CMAP - MMP MMAP

## CMP CS/CP CMAP CS/CP - MMP CS/CP MMAP CS/CP

|                   | Α  |
|-------------------|----|
| CMP / MMP         | 63 |
| CMAP / MMAP       | 80 |
| CMP CS / MMP CS   | 63 |
| CMAP CS / MMAP CS | 80 |
| CMP CP / MMP CP   | 63 |
| CMAP CP / MMAP CP | 80 |