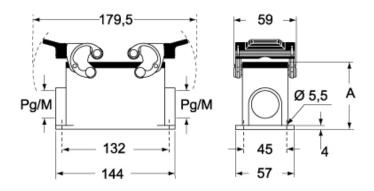

Catalogue drawings

## CMP CMAP - MMP MMAP

## CMP CS/CP CMAP CS/CP - MMP CS/CP MMAP CS/CP

|                   | Α  |
|-------------------|----|
| CMP / MMP         | 63 |
| CMAP / MMAP       | 80 |
| CMP CS / MMP CS   | 63 |
| CMAP CS / MMAP CS | 80 |
| CMP CP / MMP CP   | 63 |
| CMAP CP / MMAP CP | 80 |