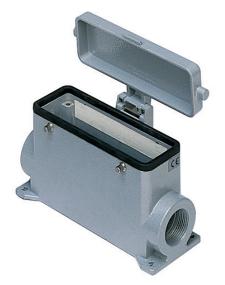

## Part number MMAP 16 CS32

Surface mounting housing

Surface mounting housing, 830V series, with 4 pegs, M32 cable entry, size "104.27", high construction, with metal cover

## Product description Product type Series

| Series                                    | 830V                                |
|-------------------------------------------|-------------------------------------|
| Closing type                              | With 4 pegs                         |
| Size                                      | Size 104.27                         |
| Cable entry                               | With cable entry<br>M32             |
| Specification                             | High construction, with metal cover |
| Technical data                            |                                     |
| IP degree of protection                   | IP65                                |
| Further technical details                 |                                     |
| Weight                                    | 508,00 g                            |
| Operating temperature<br>range (min, max) | -40°C+125°C                         |