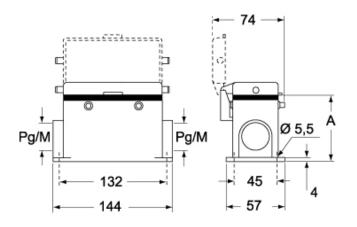

Catalogue drawings

## CMP CMAP - MMP MMAP

## CMP CS/CP CMAP CS/CP - MMP CS/CP MMAP CS/CP

|                   | Α  |
|-------------------|----|
| CMP / MMP         | 63 |
| CMAP / MMAP       | 80 |
| CMP CS / MMP CS   | 63 |
| CMAP CS / MMAP CS | 80 |
| CMP CP / MMP CP   | 63 |
| CMAP CP / MMAP CP | 80 |