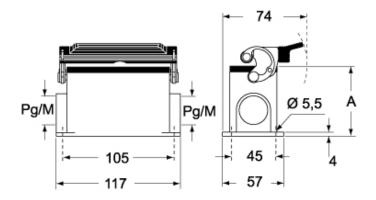

#### CMPL CMAPL-MMPL MMAPL

#### CMP LS CMAP LS - MMP LS MMAP LS

|                   | Α  |
|-------------------|----|
| CMP L / MMP L     | 63 |
| CMAP L / MMAP L   | 77 |
| CMP LS / MMP LS   | 63 |
| CMAP LS / MMAP LS | 77 |