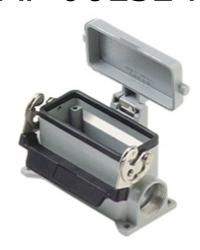

# **MMAP 06LS240**

Surface mounting housing, 830V series, with 1 lever, M40  $\times$  2 cable entry, size "77.27", high construction, with metal cover

| Product description                    |                                     |
|----------------------------------------|-------------------------------------|
| Product type                           | Surface mounting housing            |
| Series                                 | 830V                                |
| Closing type                           | With 1 lever                        |
| Size                                   | Size 77.27                          |
| Cable entry                            | With cable entry<br>M40 x 2         |
| Specification                          | High construction, with metal cover |
| Technical data                         |                                     |
| IP degree of protection                | IP65                                |
| Further technical details              |                                     |
| Operating temperature range (min, max) | -40°C+125°C                         |