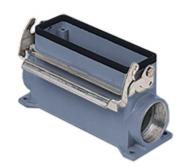

## **JMVAP 24L232**

Surface mounting housing, JEI®-V series, with 1 lever, M32 x 2 cable entry, size "104.27", high construction, with plastic cover

| Product description       |                                       |
|---------------------------|---------------------------------------|
| Product type              | Surface mounting housing              |
| Series                    | JEI®-V                                |
| Closing type              | With 1 lever                          |
| Size                      | Size "104.27"                         |
| Cable entry               | With cable entry<br>M32 x 2           |
| Specification             | High construction, with plastic cover |
| Technical data            |                                       |
| IP degree of protection   | IP65 / IP66 / IP69                    |
| Further technical details |                                       |
| Operating temperature     | -40°C+125°C                           |