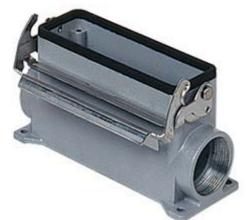

## JMVAP 16 L32

Surface mounting housing, JEI®-V series, with 1 lever, M32 cable entry, size "77.27", high construction

| Product description       |                          | Material properties          |                       |  |
|---------------------------|--------------------------|------------------------------|-----------------------|--|
| Product type              | Surface mounting housing | Colour                       | RAL 7040 grey         |  |
| Series                    | JEI®-V                   | Approvals / Standar          | Approvals / Standards |  |
| Closing type              | With 1 lever             | Certifications               | DNV, BV               |  |
| Size                      | Size 77.27               | UL                           | ECBT2                 |  |
| Cable entry               | With cable entry         | cUL                          | ECBT8                 |  |
|                           | M32                      | General ordering information |                       |  |
| Specification             | High construction        | EAN13 code                   | 8015747219242         |  |
| Technical data            |                          |                              |                       |  |
| IP degree of protection   | IP65 / IP66 / IP69       |                              |                       |  |
| Further technical details |                          |                              |                       |  |