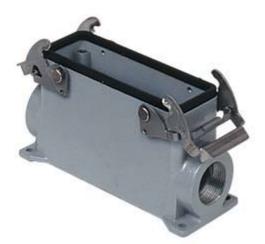

## JMVAP 10.32

Surface mounting housing, JEI®-V series, with 2 levers, M32 cable entry, size "57.27", high construction

| Product description       |                          |
|---------------------------|--------------------------|
| Product type              | Surface mounting housing |
| Series                    | JEI®-V                   |
| Closing type              | With 2 levers            |
| Size                      | Size 57.27               |
| Cable entry               | With cable entry<br>M32  |
| Specification             | High construction        |
| Technical data            |                          |
| IP degree of protection   | IP65 / IP66 / IP69       |
| Further technical details |                          |
| Operating temperature     | -40°C+125°C              |