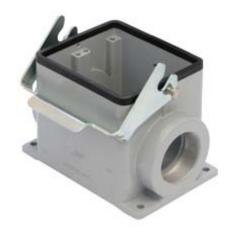

## JMHP 32 L240

Surface mounting housing, JEI®-V series, with 1 lever, M40 x 2 cable entry, size "77.62"

| Product description                    |                             |
|----------------------------------------|-----------------------------|
| Product type                           | Surface mounting housing    |
| Series                                 | JEI®-V                      |
| Closing type                           | With 1 lever                |
| Size                                   | Size "77.62"                |
| Cable entry                            | With cable entry<br>M40 x 2 |
| Technical data                         |                             |
| IP degree of protection                | IP65 / IP66 / IP69          |
| Further technical details              |                             |
| Operating temperature range (min. max) | -40°C+125°C                 |