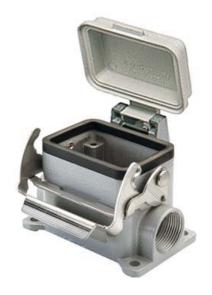

## JCVP 06 LP2

Surface mounting housing, JEI®-V series, with 1 lever, Pg16 x 2 cable entry, size "44.27", with plastic cover

| Product description     |                              |
|-------------------------|------------------------------|
| Product type            | Surface mounting housing     |
| Series                  | JEI®-V                       |
| Closing type            | With 1 lever                 |
| Size                    | Size 44.27                   |
| Cable entry             | With cable entry<br>Pg16 x 2 |
| Specification           | With plastic cover           |
| Technical data          |                              |
| IP degree of protection | IP65 / IP66 / IP69           |
|                         |                              |