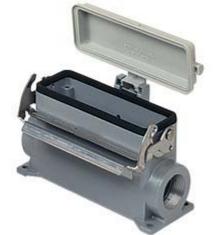

## Part number JCVAP10LP221

Surface mounting housing, JEI  $\ensuremath{\mathbb{B}}$  -V series, with 1 lever, Pg21 x 2 cable entry, size "57.27", high construction, with plastic cover

Product type Series Closing type Size Cable entry

Specification

. Technical data

IP degree of protection

Further technical details

Operating temperature range (min, max)

Surface mounting housing JEI®-V With 1 lever Size 57.27 With cable entry Pg21 x 2 High construction, with plastic cover

## Material properties Lever: Galvanized steel Other materials Gasket: NBR RAL 7040 grey Colour Approvals / Standards Certifications DNV, BV UL ECBT2 cUL ECBT8 General ordering information 8015747218825 EAN13 code