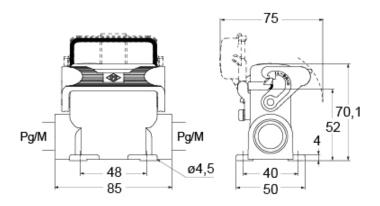

olour                       | RAL 7040 grey                                  |
| RoHs conformity              | Compliant                                      |
| China RoHs - EFUP            | E                                              |
| REACH SVHC substances        | No                                             |
| Approvals / Standards        |                                                |
| UL                           | ECBT2                                          |
| cUL                          | ECBT8                                          |
| General ordering information |                                                |
| FAN13 code                   | 8015747267496                                  |

#### Part number

# **CZP 15 LSP16**



### Catalogue drawings