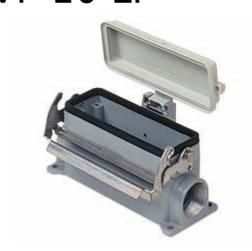

## CVP 10 LP

Surface mounting housing, V-TYPE series, with 1 lever, Pg16 cable entry, size "57.27", with plastic cover

| Product description       |                          |
|---------------------------|--------------------------|
| Product type              | Surface mounting housing |
| Series                    | V-TYPE                   |
| Closing type              | With 1 lever             |
| Size                      | Size 57.27               |
| Cable entry               | With cable entry<br>Pg16 |
| Specification             | With plastic cover       |
| Technical data            |                          |
| IP degree of protection   | IP65                     |
| Further technical details |                          |
| Weight                    | 279,00 g                 |
| Operating temperature     | -40°C+125°C              |