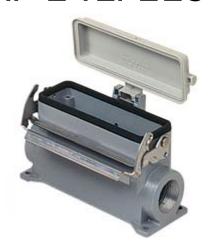

## **CVAP 24LP229**

Surface mounting housing, V-TYPE series, with 1 lever, Pg29 x 2 cable entry, size "104.27", high construction, with plastic cover

| Product description                    |                                       |
|----------------------------------------|---------------------------------------|
| Product type                           | Surface mounting housing              |
| Series                                 | V-TYPE                                |
| Closing type                           | With 1 lever                          |
| Size                                   | Size "104.27"                         |
| Cable entry                            | With cable entry<br>Pg29 x 2          |
| Specification                          | High construction, with plastic cover |
| Technical data                         |                                       |
| IP degree of protection                | IP65                                  |
| Further technical details              |                                       |
| Operating temperature range (min, max) | -40°C+125°C                           |