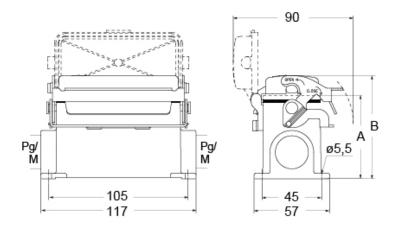

#### Catalogue drawings

| part No.           | Α  | В  |   |
|--------------------|----|----|---|
| CVP / MVP 16 LSP   | 63 | 78 |   |
| CVAP / MVAP 16 LSP | 81 | 96 | - |