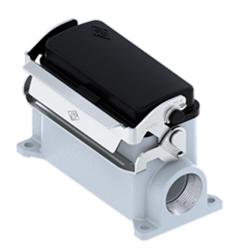

# CVAP 16LSP21

Surface mounting housing, V-TYPE series, with 1 lever, Pg21 cable entry, size "77.27", high construction, with SIMPLEX self-closing cover

| Product description                    |                                                    | M      |
|----------------------------------------|----------------------------------------------------|--------|
| Product type                           | Surface mounting housing                           |        |
| Series                                 | V-TYPE                                             | 0      |
| Closing type                           | With 1 lever                                       | С      |
| Size                                   | Size 77.27                                         | R      |
| Cable entry                            | With cable entry<br>Pg21                           | C<br>R |
| Specification                          | High construction, with SIMPLEX self-closing cover | A<br>C |
| Technical data                         |                                                    | U      |
| IP degree of protection                | IP65                                               | c      |
| Further technical details              |                                                    | G      |
| Operating temperature range (min, max) | -40°C+125°C                                        | E      |