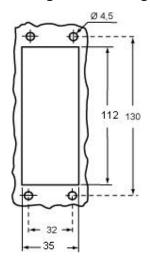

| China RoHs - EFUP            | E                 |
| REACH SVHC substances        | No                |
| Approvals / Standards        |                   |
| Certifications               | DNV, BV           |
| UL                           | ECBT2             |
| cUL                          | ECBT8             |
| General ordering information |                   |
| EAN13 code                   | 8015747030755     |
| Packaging Information        |                   |
| Sub-packaging weight         | 0,67 kg           |
| Sub-packaging description    | Plastic packaging |
| Sub-packaging quantity       | 5 Pcs             |
| Sub-packaging EAN            | 8015747104968     |

### Part number

## CMI 16 CP



## Catalogue drawings

#### CMI



#### CMI CS/CP



## Catalogue drawings