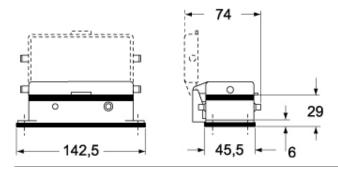

| Compliant         |
| China RoHs - EFUP            | E                 |
| REACH SVHC substances        | No                |
| Approvals / Standards        |                   |
| Certifications               | DNV, BV           |
| UL                           | ECBT2             |
| cUL                          | ECBT8             |
| General ordering information |                   |
| EAN13 code                   | 8015747030755     |
| Packaging Information        |                   |
| Sub-packaging weight         | 0,67 kg           |
| Sub-packaging description    | Plastic packaging |
| Sub-packaging quantity       | 5 Pcs             |
| Sub-packaging EAN            | 8015747104968     |

### Part number

## CMI 16 CP



## Catalogue drawings

#### CMI



#### CMI CS/CP



## Catalogue drawings