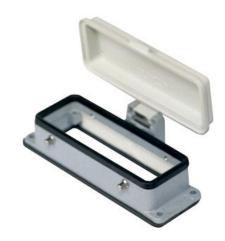

# CMI 16 CP

Bulkhead mounting housing, 830V series, with 4 pegs, size "104.27", with plastic cover

| Product description                    |                           |
|----------------------------------------|---------------------------|
| Product type                           | Bulkhead mounting housing |
| Series                                 | 830V                      |
| Closing type                           | With 4 pegs               |
| Size                                   | Size 104.27               |
| Cable entry                            | Without cable entry       |
| Specification                          | With plastic cover        |
| Technical data                         |                           |
| IP degree of protection                | IP65                      |
| Further technical details              |                           |
| Weight                                 | 134,00 g                  |
| Operating temperature range (min, max) | -40°C+125°C               |