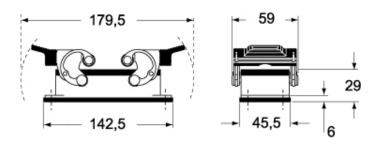

nformity              | Compliant         |
| China RoHs - EFUP            | E                 |
| REACH SVHC substances        | No                |
| Approvals / Standards        |                   |
| Certifications               | DNV, BV           |
| UL                           | ECBT2             |
| cUL                          | ECBT8             |
| General ordering information |                   |
| EAN13 code                   | 8015747030755     |
| Packaging Information        |                   |
| Sub-packaging weight         | 0,67 kg           |
| Sub-packaging description    | Plastic packaging |
| Sub-packaging quantity       | 5 Pcs             |
| Sub-packaging EAN            | 8015747104968     |

### Part number

## CMI 16 CP



## Catalogue drawings

#### CMI



#### CMI CS/CP



## Catalogue drawings