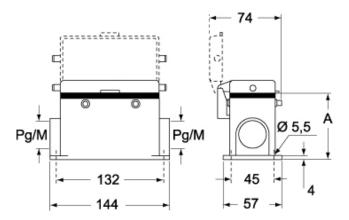

## Catalogue drawings

#### CMP CMAP - MMP MMAP

#### CMP CS/CP CMAP CS/CP - MMP CS/CP MMAP CS/CP

|                   | Α  |
|-------------------|----|
| CMP / MMP         | 63 |
| CMAP / MMAP       | 80 |
| CMP CS / MMP CS   | 63 |
| CMAP CS / MMAP CS | 80 |
| CMP CP / MMP CP   | 63 |
| CMAP CP / MMAP CP | 80 |