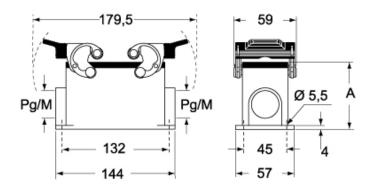

## Catalogue drawings

#### CMP CMAP - MMP MMAP

#### CMP CS/CP CMAP CS/CP - MMP CS/CP MMAP CS/CP

|                   | Α  |
|-------------------|----|
| CMP / MMP         | 63 |
| CMAP / MMAP       | 80 |
| CMP CS / MMP CS   | 63 |
| CMAP CS / MMAP CS | 80 |
| CMP CP / MMP CP   | 63 |
| CMAP CP / MMAP CP | 80 |