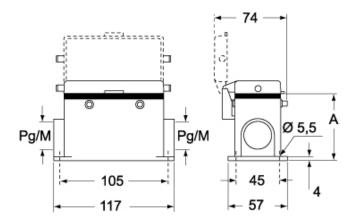

## Catalogue drawings

#### CMP CS/CP CMAP CS/CP - MMP CS/CP MMAP CS/CP

|                   | Α  |
|-------------------|----|
| CMP / MMP         | 63 |
| CMAP / MMAP       | 77 |
| CMP CS / MMP CS   | 63 |
| CMAP CS / MMAP CS | 77 |
| CMP CP / MMP CP   | 63 |
| CMAP CP / MMAP CP | 77 |