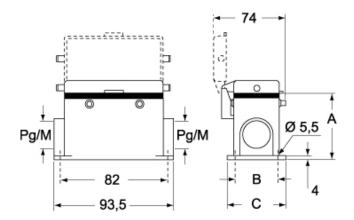

#### CMP CMAP - MMP MMAP

#### CMP CS/CP CMAP CS/CP - MMP CS/CP MMAP CS/CP

|                   | Α  | В  | С  |
|-------------------|----|----|----|
| CMP / MMP         | 57 | 40 | 52 |
| CMAP / MMAP       | 73 | 45 | 57 |
| CMP CS / MMP CS   | 57 | 40 | 52 |
| CMAP CS / MMAP CS | 73 | 45 | 57 |
| CMP CP / MMP CP   | 57 | 40 | 52 |
| CMAP CP / MMAP CP | 73 | 45 | 57 |