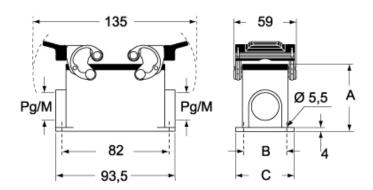

#### CMP CMAP - MMP MMAP

#### CMP CS/CP CMAP CS/CP - MMP CS/CP MMAP CS/CP

|                   | Α  | В  | С  |
|-------------------|----|----|----|
| CMP / MMP         | 57 | 40 | 52 |
| CMAP / MMAP       | 73 | 45 | 57 |
| CMP CS / MMP CS   | 57 | 40 | 52 |
| CMAP CS / MMAP CS | 73 | 45 | 57 |
| CMP CP / MMP CP   | 57 | 40 | 52 |
| CMAP CP / MMAP CP | 73 | 45 | 57 |