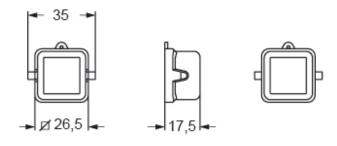

|
|                                             | CKH<br>With 2 pegs<br>Size "21.21"<br>For male inserts, with loop<br>IP44 (IP66/IP67/IP69 with CKRH 65/CKRH 65 D<br>kits) |

| Polyamide (PA)                          |
|-----------------------------------------|
| Loop: Stainless steel, galvanized brass |
| RAL 7012 grey                           |
| n                                       |
| 8015747275521                           |
| 27440208                                |
| EC002314                                |
|                                         |
| Plastic bag                             |
| 1 Pcs                                   |
| 8015747280419                           |
|                                         |





Catalogue drawings