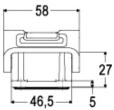

## Part number THIH 24 B

Bulkhead mounting housing, T-TYPE /H series, with 2 levers, size "104.27", with integrated protective PE jumpers

| Product description                                                    |                                                                               | Material properties                        |                                                                                             |
|------------------------------------------------------------------------|-------------------------------------------------------------------------------|--------------------------------------------|---------------------------------------------------------------------------------------------|
| Product type                                                           | Bulkhead mounting housing                                                     | Main material                              | Polypropylene (PP)                                                                          |
| Series<br>Closing type                                                 | T-TYPE /H<br>With 2 levers                                                    | Other materials                            | Lever: Polypropylene (PP), metal-detectable<br>Gasket: HNBR<br>PE jumpers: galvanized brass |
| Size<br>Cable entry<br>Specification                                   | Size "104.27"<br>Without cable entry<br>With integrated protective PE jumpers | Colour<br>RoHs conformity                  | RAL 7012 grey, RAL 5005 blue<br>Compliant                                                   |
| Technical data                                                         |                                                                               | China RoHs - EFUP<br>REACH SVHC substances | E<br>No                                                                                     |
| IP degree of protection                                                | IP66 / IP69                                                                   | General ordering information               |                                                                                             |
| Further technical details<br>Operating temperature<br>range (min, max) | -40°C +70°C                                                                   | EAN13 code                                 | 8015747277938                                                                               |