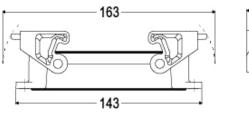

## Part number THIH 24 B

Bulkhead mounting housing, T-TYPE /H series, with 2 levers, size "104.27", with integrated protective PE jumpers

| Product description                                                    |                                                                               | Material properties                        |                                                                                             |
|------------------------------------------------------------------------|-------------------------------------------------------------------------------|--------------------------------------------|---------------------------------------------------------------------------------------------|
| Product type                                                           | Bulkhead mounting housing                                                     | Main material                              | Polypropylene (PP)                                                                          |
| Series<br>Closing type                                                 | T-TYPE /H<br>With 2 levers                                                    | Other materials                            | Lever: Polypropylene (PP), metal-detectable<br>Gasket: HNBR<br>PE jumpers: galvanized brass |
| Size<br>Cable entry<br>Specification                                   | Size "104.27"<br>Without cable entry<br>With integrated protective PE jumpers | Colour<br>RoHs conformity                  | RAL 7012 grey, RAL 5005 blue<br>Compliant                                                   |
| Technical data                                                         |                                                                               | China RoHs - EFUP<br>REACH SVHC substances | E<br>No                                                                                     |
| IP degree of protection                                                | IP66 / IP69                                                                   | General ordering information               |                                                                                             |
| Further technical details<br>Operating temperature<br>range (min, max) | -40°C +70°C                                                                   | EAN13 code                                 | 8015747277938                                                                               |