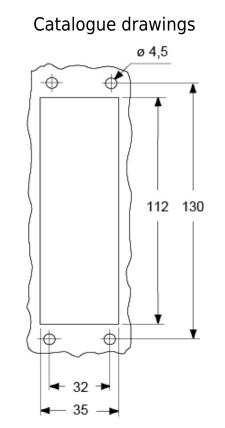

| China RoHs - EFUP<br>REACH SVHC substances | E<br>No                                                                                     |
| IP degree of protection                                                | IP66 / IP69                                                                   | General ordering information               |                                                                                             |
| Further technical details<br>Operating temperature<br>range (min, max) | -40°C +70°C                                                                   | EAN13 code                                 | 8015747277938                                                                               |

## Part number THIH 24 B



## Catalogue drawings







Notes