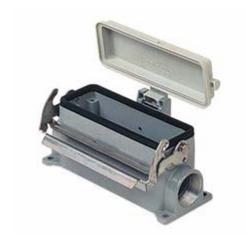

## MVP 16 LP225

Surface mounting housing, V-TYPE series, with 1 lever, M25  $\times$  2 cable entry, size "77.27", with plastic cover

| Product description                    |                             |
|----------------------------------------|-----------------------------|
| Product type                           | Surface mounting housing    |
| Series                                 | V-TYPE                      |
| Closing type                           | With 1 lever                |
| Size                                   | Size 77.27                  |
| Cable entry                            | With cable entry<br>M25 x 2 |
| Specification                          | With plastic cover          |
| Technical data                         |                             |
| IP degree of protection                | IP65                        |
| Further technical details              |                             |
| Operating temperature range (min, max) | -40°C+125°C                 |