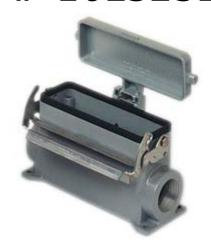

## **MVAP 16LS232**

Surface mounting housing, V-TYPE series, with 1 lever, M32 x 2 cable entry, size "77.27", high construction, with metal cover

| Product description                    |                                     |
|----------------------------------------|-------------------------------------|
| Product type                           | Surface mounting housing            |
| Series                                 | V-TYPE                              |
| Closing type                           | With 1 lever                        |
| Size                                   | Size 77.27                          |
| Cable entry                            | With cable entry<br>M32 x 2         |
| Specification                          | High construction, with metal cover |
| Technical data                         |                                     |
| IP degree of protection                | IP65                                |
| Further technical details              |                                     |
| Operating temperature range (min, max) | -40°C+125°C                         |

| Material properties          |                                       |
|------------------------------|---------------------------------------|
| Other materials              | Lever: Stainless steel<br>Gasket: NBR |
| Colour                       | RAL 7040 grey                         |
| RoHs conformity              | Compliant                             |
| China RoHs - EFUP            | E                                     |
| REACH SVHC substances        | No                                    |
| Approvals / Standards        |                                       |
| Certifications               | DNV, BV                               |
| UL                           | ECBT2                                 |
| cUL                          | ECBT8                                 |
| General ordering information |                                       |
| EAN13 code                   | 8015747153416                         |
| eCl@ss 8.1                   | 27440202                              |