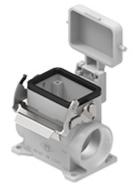

## Part number MVAP 06 LS40

Surface mounting housing, V-TYPE series, with 1 lever, M40 cable entry, size "44.27", high construction, with metal cover

| Product description                       |                                     | Material properties          |               |
|-------------------------------------------|-------------------------------------|------------------------------|---------------|
| Product type                              | Surface mounting housing            | Colour                       | RAL 7040 grey |
| Series                                    | V-TYPE                              | RoHs conformity              | Compliant     |
| Closing type                              | With 1 lever                        | China RoHs - EFUP            | E             |
| Size                                      | Size 44.27                          | <b>REACH SVHC</b> substances | No            |
| Cable entry                               | With cable entry<br>M40             | Approvals / Standards        |               |
|                                           |                                     | Certifications               | DNV, BV       |
| Specification                             | High construction, with metal cover | UL                           | ECBT2         |
| Technical data                            |                                     | cUL                          | ECBT8         |
| IP degree of protection                   | IP65                                | General ordering information |               |
| Further technical details                 |                                     | EAN13 code                   | 8015747153096 |
| Operating temperature<br>range (min, max) | -40°C+125°C                         | eCl@ss 8.1                   | 27440202      |
|                                           |                                     | ETIM 7.0                     | EC000437      |