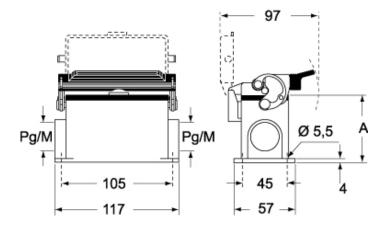

#### CMPL CMAPL-MMPL MMAPL

#### CMP LS CMAP LS - MMP LS MMAP LS

|                   | Α  |
|-------------------|----|
| CMP L / MMP L     | 63 |
| CMAP L / MMAP L   | 77 |
| CMP LS / MMP LS   | 63 |
| CMAP LS / MMAP LS | 77 |