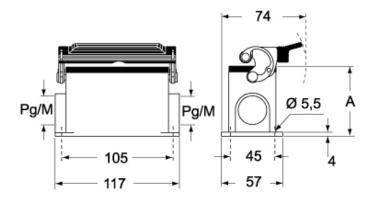

#### CMPL CMAPL-MMPL MMAPL

#### CMP LS CMAP LS - MMP LS MMAP LS

|                   | Α  |
|-------------------|----|
| CMP L / MMP L     | 63 |
| CMAP L / MMAP L   | 77 |
| CMP LS / MMP LS   | 63 |
| CMAP LS / MMAP LS | 77 |