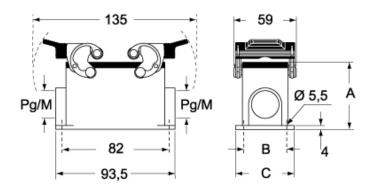

### CMP CMAP - MMP MMAP

#### CMP CS/CP CMAP CS/CP - MMP CS/CP MMAP CS/CP

|                   | Α  | В  | С  |
|-------------------|----|----|----|
| CMP / MMP         | 57 | 40 | 52 |
| CMAP / MMAP       | 73 | 45 | 57 |
| CMP CS / MMP CS   | 57 | 40 | 52 |
| CMAP CS / MMAP CS | 73 | 45 | 57 |
| CMP CP / MMP CP   | 57 | 40 | 52 |
| CMAP CP / MMAP CP | 73 | 45 | 57 |