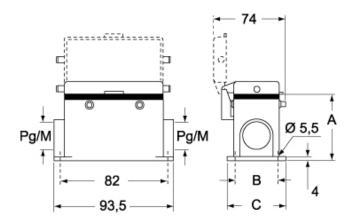

### CMP CMAP - MMP MMAP

#### CMP CS/CP CMAP CS/CP - MMP CS/CP MMAP CS/CP

|                   | Α  | В  | С  |
|-------------------|----|----|----|
| CMP / MMP         | 57 | 40 | 52 |
| CMAP / MMAP       | 73 | 45 | 57 |
| CMP CS / MMP CS   | 57 | 40 | 52 |
| CMAP CS / MMAP CS | 73 | 45 | 57 |
| CMP CP / MMP CP   | 57 | 40 | 52 |
| CMAP CP / MMAP CP | 73 | 45 | 57 |