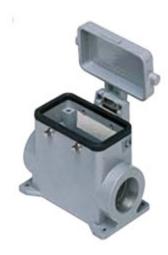

# MMAP 03 CS32

Surface mounting housing, 830V series, with 4 pegs, M32 cable entry, size "57.27", high construction, with metal cover

| Product description                    |                                     |
|----------------------------------------|-------------------------------------|
| Product type                           | Surface mounting housing            |
| Series                                 | 830V                                |
| Closing type                           | With 4 pegs                         |
| Size                                   | Size 57.27                          |
| Cable entry                            | With cable entry<br>M32             |
| Specification                          | High construction, with metal cover |
| Technical data                         |                                     |
| IP degree of protection                | IP65                                |
| Further technical details              |                                     |
| Weight                                 | 305,00 g                            |
| Operating temperature range (min, max) | -40°C+125°C                         |