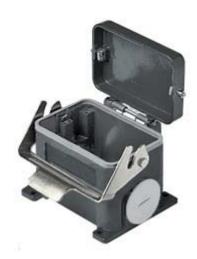

## MHPE 48 LS40

Surface mounting housing, E-Xtreme® C-TYPE series, with 1 lever, M40 cable entry, size "104.62", with metal cover

| Product description                    |                          |
|----------------------------------------|--------------------------|
| Product type                           | Surface mounting housing |
| Series                                 | E-Xtreme® C-TYPE         |
| Closing type                           | With 1 lever             |
| Size                                   | Size "104.62"            |
| Cable entry                            | With cable entry<br>M40  |
| Specification                          | With metal cover         |
| Technical data                         |                          |
| IP degree of protection                | IP66 / IP69              |
| Further technical details              |                          |
| Operating temperature range (min, max) | -40°C+125°C              |