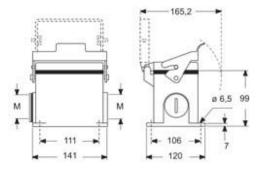

|
| Approvals / Standards        |                                                       |
| Certifications               | DNV, BV                                               |
| UL                           | ECBT2                                                 |
| cUL                          | ECBT8                                                 |
| General ordering information |                                                       |
| EAN13 code                   | 8015747254878                                         |
| eCl@ss 8.1                   | 27440202                                              |
| ETIM 7.0                     | EC000437                                              |

### Part number

# MHPE 48 LS40



### Catalogue drawings



### Notes