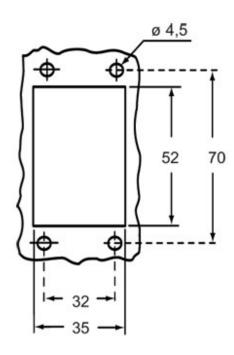

|
| RoHs conformity              | Compliant                             |
| China RoHs - EFUP            | E                                     |
| REACH SVHC substances        | No                                    |
| Approvals / Standards        |                                       |
| Certifications               | DNV, BV                               |
| UL                           | ECBT2                                 |
| cUL                          | ECBT8                                 |
| General ordering information |                                       |
| EAN13 code                   | 8015747240093                         |
| eCl@ss 8.1                   | 27440202                              |

EC000437

ETIM 7.0

# M7AP 06LS232



## Catalogue drawings



## Catalogue drawings



Notes