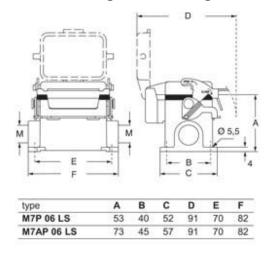

| Compliant                             |
| China RoHs - EFUP            | E                                     |
| REACH SVHC substances        | No                                    |
| Approvals / Standards        |                                       |
| Certifications               | DNV, BV                               |
| UL                           | ECBT2                                 |
| cUL                          | ECBT8                                 |
| General ordering information |                                       |
| EAN13 code                   | 8015747240093                         |
| eCl@ss 8.1                   | 27440202                              |

EC000437

ETIM 7.0

# M7AP 06LS232



## Catalogue drawings



## Catalogue drawings



Notes