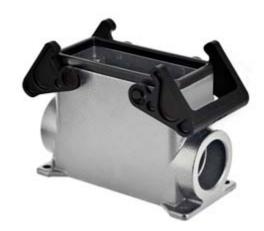

## JPAP 10.221

Surface mounting housing, JEI®-P series, with 2 levers, Pg21 x 2 cable entry, size "57.27", high construction

| Product description                    |                              |
|----------------------------------------|------------------------------|
| Product type                           | Surface mounting housing     |
| Series                                 | JEI®-P                       |
| Closing type                           | With 2 levers                |
| Size                                   | Size 57.27                   |
| Cable entry                            | With cable entry<br>Pg21 x 2 |
| Specification                          | High construction            |
| Technical data                         |                              |
| IP degree of protection                | IP65                         |
| Further technical details              |                              |
| Operating temperature range (min, max) | -40°C+125°C                  |