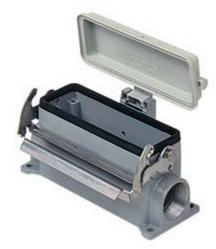

## **JMVP 24LP225**

Surface mounting housing, JEI®-V series, with 1 lever, M25 x 2 cable entry, size "104.27", with plastic cover

| Product description                    |                             |
|----------------------------------------|-----------------------------|
| Product type                           | Surface mounting housing    |
| Series                                 | JEI®-V                      |
| Closing type                           | With 1 lever                |
| Size                                   | Size "104.27"               |
| Cable entry                            | With cable entry<br>M25 x 2 |
| Specification                          | With plastic cover          |
| Technical data                         |                             |
| IP degree of protection                | IP65 / IP66 / IP69          |
| Further technical details              |                             |
| Operating temperature range (min, max) | -40°C+125°C                 |