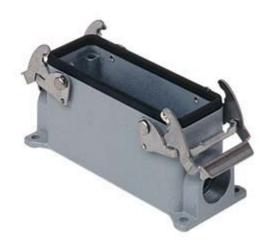

## JMVP 10.220

Surface mounting housing, JEI®-V series, with 2 levers, M20 x 2 cable entry, size "57.27"

| Product description                    |                             |
|----------------------------------------|-----------------------------|
| Product type                           | Surface mounting housing    |
| Series                                 | JEI®-V                      |
| Closing type                           | With 2 levers               |
| Size                                   | Size 57.27                  |
| Cable entry                            | With cable entry<br>M20 x 2 |
| Technical data                         |                             |
| IP degree of protection                | IP65 / IP66 / IP69          |
| Further technical details              |                             |
| Operating temperature range (min, max) | -40°C+125°C                 |