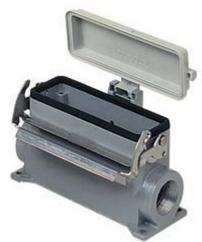

## JCVAP24LP229

Surface mounting housing, JEI®-V series, with 1 lever, Pg29 x 2 cable entry, size "104.27", high construction, with plastic cover

| Product description                    |                                       |
|----------------------------------------|---------------------------------------|
| Product type                           | Surface mounting housing              |
| Series                                 | JEI®-V                                |
| Closing type                           | With 1 lever                          |
| Size                                   | Size "104.27"                         |
| Cable entry                            | With cable entry<br>Pg29 x 2          |
| Specification                          | High construction, with plastic cover |
| Technical data                         |                                       |
| IP degree of protection                | IP65 / IP66 / IP69                    |
| Further technical details              |                                       |
| Operating temperature range (min, max) | -40°C+125°C                           |

| Material properties          |                                        |
|------------------------------|----------------------------------------|
| Other materials              | Lever: Galvanized steel<br>Gasket: NBR |
| Colour                       | RAL 7040 grey                          |
| Approvals / Standards        |                                        |
| Certifications               | DNV, BV                                |
| UL                           | ECBT2                                  |
| cUL                          | ECBT8                                  |
| General ordering information |                                        |
| EAN13 code                   | 8015747218849                          |