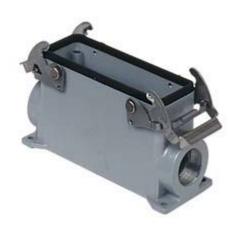

## JCVAP 24.29

Surface mounting housing, JEI®-V series, with 2 levers, Pg29 cable entry, size "104.27", high construction

| Product description                    |                          |
|----------------------------------------|--------------------------|
| Product type                           | Surface mounting housing |
| Series                                 | JEI®-V                   |
| Closing type                           | With 2 levers            |
| Size                                   | Size "104.27"            |
| Cable entry                            | With cable entry<br>Pg29 |
| Specification                          | High construction        |
| Technical data                         |                          |
| IP degree of protection                | IP65 / IP66 / IP69       |
| Further technical details              |                          |
| Operating temperature range (min. max) | -40°C+125°C              |