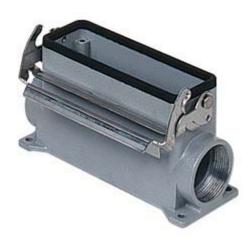

## JCVAP 10L221

Surface mounting housing, JEI®-V series, with 1 lever, Pg21 x 2 cable entry, size "57.27", high construction

| Product description                    |                              |
|----------------------------------------|------------------------------|
| Product type                           | Surface mounting housing     |
| Series                                 | JEI®-V                       |
| Closing type                           | With 1 lever                 |
| Size                                   | Size 57.27                   |
| Cable entry                            | With cable entry<br>Pg21 x 2 |
| Specification                          | High construction            |
| Technical data                         |                              |
| IP degree of protection                | IP65 / IP66 / IP69           |
| Further technical details              |                              |
| Operating temperature range (min, max) | -40°C+125°C                  |