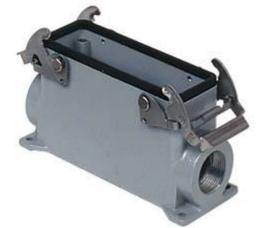

## Part number JCVAP 10.221

Surface mounting housing, JEI $\$ -V series, with 2 levers, Pg21 x 2 cable entry, size "57.27", high construction

| Product description       |                                    | Material properties          | Material properties                    |  |
|---------------------------|------------------------------------|------------------------------|----------------------------------------|--|
| Product type<br>Series    | Surface mounting housing<br>IEI®-V | Other materials              | Lever: Galvanized steel<br>Gasket: NBR |  |
| Closing type              | With 2 levers                      | Colour                       | RAL 7040 grey                          |  |
| Size                      | Size 57.27                         | Approvals / Standards        |                                        |  |
| Cable entry               | With cable entry<br>Pg21 x 2       | Certifications               | DNV, BV                                |  |
|                           |                                    | UL                           | ECBT2                                  |  |
| Specification             | High construction                  | cUL                          | ECBT8                                  |  |
| Technical data            |                                    | General ordering information |                                        |  |
| IP degree of protection   | IP65 / IP66 / IP69                 | EAN13 code                   | 8015747218696                          |  |
| Further technical details |                                    |                              |                                        |  |
|                           |                                    |                              |                                        |  |