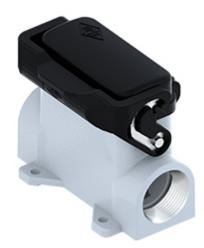

## **CZP 15 LSP21**

Surface mounting housing, IL-BRID series, with 1 lever, Pg21 cable entry, size "49.16", with SIMPLEX self-closing cover

| Product description                    |                                 |
|----------------------------------------|---------------------------------|
| Product type                           | Surface mounting housing        |
| Series                                 | IL-BRID                         |
| Closing type                           | With 1 lever                    |
| Size                                   | Size 49.16                      |
| Cable entry                            | With cable entry<br>Pg21        |
| Specification                          | With SIMPLEX self-closing cover |
| Technical data                         |                                 |
| IP degree of protection                | IP65                            |
| Further technical details              |                                 |
| Operating temperature range (min, max) | -40°C+125°C                     |