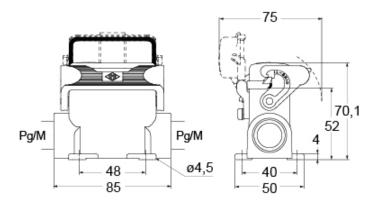

Colour                       | RAL 7040 grey                                  |
| RoHs conformity              | Compliant                                      |
| China RoHs - EFUP            | E                                              |
| REACH SVHC substances        | No                                             |
| Approvals / Standards        |                                                |
| UL                           | ECBT2                                          |
| cUL                          | ECBT8                                          |
| General ordering information |                                                |
| EAN13 code                   | 8015747267502                                  |

### Part number

# **CZP 15 LSP21**



### Catalogue drawings



### Notes