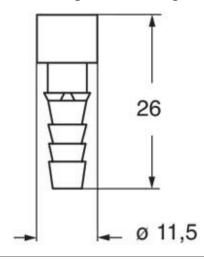

#### Part number

# CX 6.0 VC





Female pneumatic contact, with closing valve, for tubes with internal diameter 6 mm

**Product description** 

**Product type** Pneumatic contact

Gender

With closing valve Specification

For tubes with internal diameter 6 mm

Further technical details

Weight

Operating temperature range (min, max)

1,39 g

-40°C ... +125°C

**Material properties** 

Main material Polyamide (PA) **RoHs conformity** Compliant China RoHs - EFUP

**REACH SVHC substances** 

General ordering information

EAN13 code 8015747096119 27440204 eCl@ss 8.1 **ETIM 7.0** EC000796

**Packaging Information** 

Sub-packaging description Plastic bag Sub-packaging quantity

Sub-packaging EAN 8015747104357

barcode

#### Part number

# CX 6.0 VC



## Catalogue drawings



### Notes