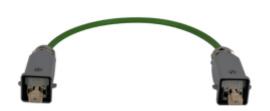

## CWKA 10 J2M8

Male RJ45 connector, CWK patch cords series, size "21.21", in metal enclosure, 10 m cable

| Product description                    |                                  |
|----------------------------------------|----------------------------------|
| Product type                           | Data connector                   |
| Series                                 | CWK patch cords                  |
| Connection type                        | RJ45                             |
| Gender                                 | Male                             |
| Size                                   | Size "21.21"                     |
| Specification                          | In metal enclosure<br>10 m cable |
| Technical data                         |                                  |
| IP degree of protection                | IP66 / IP67                      |
| Further technical details              |                                  |
| Operating temperature range (min, max) | -40°C +120°C                     |