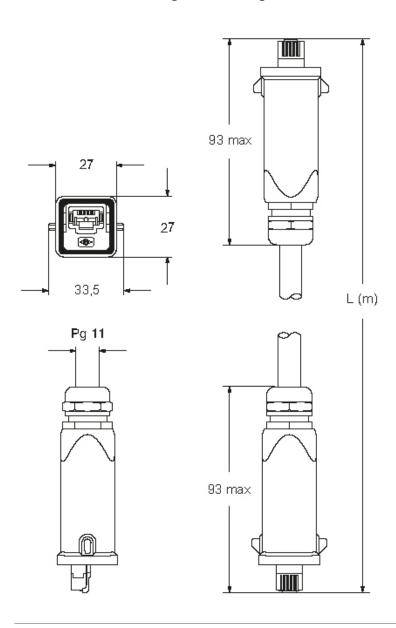

66959                                                                  |
| eCl@ss 8.1                   | 27060308                                                                       |
| ETIM 7.0                     | EC002599                                                                       |
| Packaging Information        |                                                                                |
| Sub-packaging description    | Plastic bag                                                                    |
| Sub-packaging quantity       | 1 Pcs                                                                          |
| Sub-packaging EAN barcode    | 8015747167888                                                                  |

## CWKA 10 J2M8



## Catalogue drawings



Notes