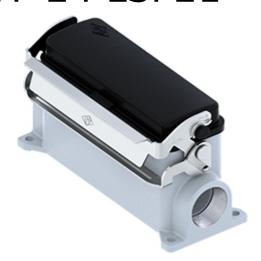

## **CVP 24 LSP21**

Surface mounting housing, V-TYPE series, with 1 lever, Pg21 cable entry, size "104.27", with SIMPLEX self-closing cover

| Product description                    |                                 |  |
|----------------------------------------|---------------------------------|--|
| Product type                           | Surface mounting housing        |  |
| Series                                 | V-TYPE                          |  |
| Closing type                           | With 1 lever                    |  |
| Size                                   | Size "104.27"                   |  |
| Cable entry                            | With cable entry<br>Pg21        |  |
| Specification                          | With SIMPLEX self-closing cover |  |
| Technical data                         |                                 |  |
| IP degree of protection                | IP65                            |  |
| Further technical details              |                                 |  |
| Operating temperature range (min, max) | -40°C+125°C                     |  |