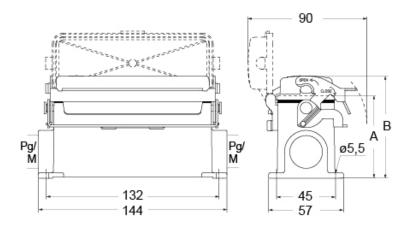

### Catalogue drawings

| part No.           | Α  | В  |  |
|--------------------|----|----|--|
| CVP / MVP 24 LSP   | 63 | 78 |  |
| CVAP / MVAP 24 LSP | 81 | 96 |  |