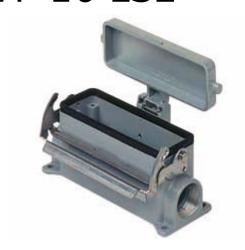

## **CVP 16 LS2**

Surface mounting housing, V-TYPE series, with 1 lever, Pg21 x 2 cable entry, size "77.27", with metal cover

| Product description                    |                              |
|----------------------------------------|------------------------------|
| Product type                           | Surface mounting housing     |
| Series                                 | V-TYPE                       |
| Closing type                           | With 1 lever                 |
| Size                                   | Size 77.27                   |
| Cable entry                            | With cable entry<br>Pg21 x 2 |
| Specification                          | With metal cover             |
| Technical data                         |                              |
| IP degree of protection                | IP65                         |
| Further technical details              |                              |
| Operating temperature range (min, max) | -40°C+125°C                  |