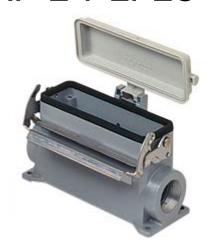

## **CVAP 24 LP29**

Surface mounting housing, V-TYPE series, with 1 lever, Pg29 cable entry, size "104.27", high construction, with plastic cover

| Product description                    |                                       |
|----------------------------------------|---------------------------------------|
| Product type                           | Surface mounting housing              |
| Series                                 | V-TYPE                                |
| Closing type                           | With 1 lever                          |
| Size                                   | Size "104.27"                         |
| Cable entry                            | With cable entry<br>Pg29              |
| Specification                          | High construction, with plastic cover |
| Technical data                         |                                       |
| IP degree of protection                | IP65                                  |
| Further technical details              |                                       |
| Operating temperature range (min, max) | -40°C+125°C                           |