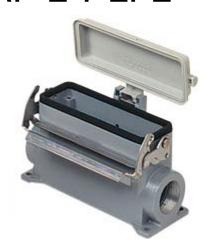

## CVAP 24 LP2

Surface mounting housing, V-TYPE series, with 1 lever, Pg21 x 2 cable entry, size "104.27", high construction, with plastic cover

| Product description                    |                                       |
|----------------------------------------|---------------------------------------|
| Product type                           | Surface mounting housing              |
| Series                                 | V-TYPE                                |
| Closing type                           | With 1 lever                          |
| Size                                   | Size "104.27"                         |
| Cable entry                            | With cable entry<br>Pg21 x 2          |
| Specification                          | High construction, with plastic cover |
| Technical data                         |                                       |
| IP degree of protection                | IP65                                  |
| Further technical details              |                                       |
| Operating temperature range (min, max) | -40°C+125°C                           |

| Material properties          |                                       |
|------------------------------|---------------------------------------|
| Other materials              | Lever: Stainless steel<br>Gasket: NBR |
| Colour                       | RAL 7040 grey                         |
| RoHs conformity              | Compliant                             |
| China RoHs - EFUP            | E                                     |
| REACH SVHC substances        | No                                    |
| Approvals / Standards        |                                       |
| Certifications               | DNV, BV                               |
| UL                           | ECBT2                                 |
| cUL                          | ECBT8                                 |
| General ordering information |                                       |
| EAN13 code                   | 8015747149839                         |