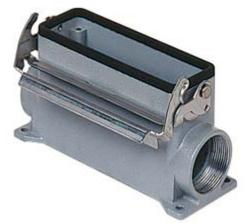

## Part number CVAP 16 L29

Surface mounting housing, V-TYPE series, with 1 lever, Pg29 cable entry, size "77.27", high construction

| Product description                    |                                    | Material properties                  |                                       |  |
|----------------------------------------|------------------------------------|--------------------------------------|---------------------------------------|--|
| Product type<br>Series                 | Surface mounting housing<br>V-TYPE | Other materials                      | Lever: Stainless steel<br>Gasket: NBR |  |
| Closing type                           | With 1 lever                       | Colour                               | RAL 7040 grey                         |  |
| Size                                   | Size 77.27<br>With cable entry     | RoHs conformity<br>China RoHs - EFUP | Compliant<br>E                        |  |
| Cable entry                            | Pg29                               | <b>REACH SVHC substances</b>         | No                                    |  |
| Specification                          | High construction                  | <b>Approvals / Standards</b>         | Approvals / Standards                 |  |
| Technical data                         |                                    | Certifications                       | DNV, BV                               |  |
| IP degree of protection                | IP65 / IP66 / IP69                 | UL                                   | ECBT2                                 |  |
| Further technical details              |                                    | cUL                                  | ECBT8                                 |  |
| Operating temperature range (min, max) | -40°C+125°C                        | General ordering informa             | General ordering information          |  |
|                                        |                                    | EAN13 code                           | 8015747149655                         |  |