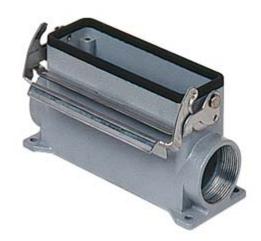

## **CVAP 16 L2**

Surface mounting housing, V-TYPE series, with 1 lever, Pg21 x 2 cable entry, size "77.27", high construction

| Product description                    |                              |
|----------------------------------------|------------------------------|
| Product type                           | Surface mounting housing     |
| Series                                 | V-TYPE                       |
| Closing type                           | With 1 lever                 |
| Size                                   | Size 77.27                   |
| Cable entry                            | With cable entry<br>Pg21 x 2 |
| Specification                          | High construction            |
| Technical data                         |                              |
| IP degree of protection                | IP65 / IP66 / IP69           |
| Further technical details              |                              |
| Operating temperature range (min, max) | -40°C+125°C                  |