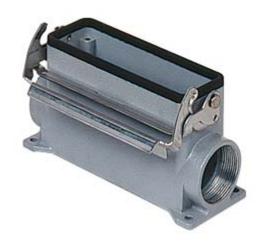

## CVAP 16 L

Surface mounting housing, V-TYPE series, with 1 lever, Pg21 cable entry, size "77.27", high construction

| Product description                    |                          |
|----------------------------------------|--------------------------|
| Product type                           | Surface mounting housing |
| Series                                 | V-TYPE                   |
| Closing type                           | With 1 lever             |
| Size                                   | Size 77.27               |
| Cable entry                            | With cable entry<br>Pg21 |
| Specification                          | High construction        |
| Technical data                         |                          |
| IP degree of protection                | IP65 / IP66 / IP69       |
| Further technical details              |                          |
| Operating temperature range (min, max) | -40°C+125°C              |

| Material properties          |                                       |
|------------------------------|---------------------------------------|
| Other materials              | Lever: Stainless steel<br>Gasket: NBR |
| Colour                       | RAL 7040 grey                         |
| RoHs conformity              | Compliant                             |
| China RoHs - EFUP            | E                                     |
| REACH SVHC substances        | No                                    |
| Approvals / Standards        |                                       |
| Certifications               | DNV, BV                               |
| UL                           | ECBT2                                 |
| cUL                          | ECBT8                                 |
| General ordering information |                                       |
| EAN13 code                   | 8015747149624                         |