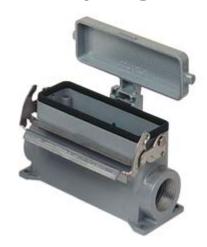

## CVAP 10 LS

Surface mounting housing, V-TYPE series, with 1 lever, Pg21 cable entry, size "57.27", high construction, with metal cover

| Product description                    |                                     |
|----------------------------------------|-------------------------------------|
| Product type                           | Surface mounting housing            |
| Series                                 | V-TYPE                              |
| Closing type                           | With 1 lever                        |
| Size                                   | Size 57.27                          |
| Cable entry                            | With cable entry<br>Pg21            |
| Specification                          | High construction, with metal cover |
| Technical data                         |                                     |
| IP degree of protection                | IP65                                |
| Further technical details              |                                     |
| Operating temperature range (min, max) | -40°C+125°C                         |