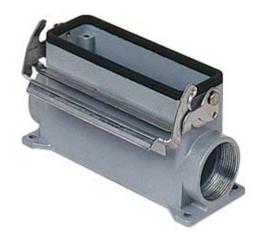

## CVAP 10 L2

Surface mounting housing, V-TYPE series, with 1 lever, Pg21 x 2 cable entry, size "57.27", high construction

| Product description                    |                              |
|----------------------------------------|------------------------------|
| Product type                           | Surface mounting housing     |
| Series                                 | V-TYPE                       |
| Closing type                           | With 1 lever                 |
| Size                                   | Size 57.27                   |
| Cable entry                            | With cable entry<br>Pg21 x 2 |
| Specification                          | High construction            |
| Technical data                         |                              |
| IP degree of protection                | IP65 / IP66 / IP69           |
| Further technical details              |                              |
| Operating temperature range (min, max) | -40°C+125°C                  |