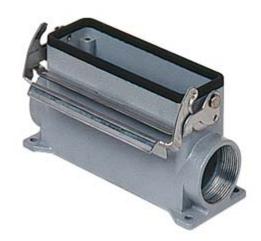

## CVAP 10 L

Surface mounting housing, V-TYPE series, with 1 lever, Pg21 cable entry, size "57.27", high construction

| Product description                    |                          |
|----------------------------------------|--------------------------|
| Product type                           | Surface mounting housing |
| Series                                 | V-TYPE                   |
| Closing type                           | With 1 lever             |
| Size                                   | Size 57.27               |
| Cable entry                            | With cable entry<br>Pg21 |
| Specification                          | High construction        |
| Technical data                         |                          |
| IP degree of protection                | IP65 / IP66 / IP69       |
| Further technical details              |                          |
| Operating temperature range (min, max) | -40°C+125°C              |

| Material properties          |               |
|------------------------------|---------------|
| Colour                       | RAL 7040 grey |
| RoHs conformity              | Compliant     |
| China RoHs - EFUP            | E             |
| REACH SVHC substances        | No            |
| Approvals / Standards        |               |
| Certifications               | DNV, BV       |
| UL                           | ECBT2         |
| cUL                          | ECBT8         |
| General ordering information |               |
| FAN13 code                   | 8015747149464 |