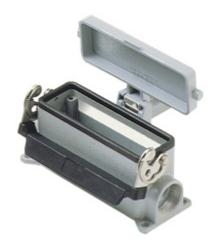

# CMAP 16 LS2

Surface mounting housing, 830V series, with 1 lever, Pg21 x 2 cable entry, size "104.27", high construction, with metal cover

| Product description                    |                                     |
|----------------------------------------|-------------------------------------|
| Product type                           | Surface mounting housing            |
| Series                                 | 830V                                |
| Closing type                           | With 1 lever                        |
| Size                                   | Size "104.27"                       |
| Cable entry                            | With cable entry<br>Pg21 x 2        |
| Specification                          | High construction, with metal cover |
| Technical data                         |                                     |
| IP degree of protection                | IP65                                |
| Further technical details              |                                     |
| Weight                                 | 540,00 g                            |
| Operating temperature range (min, max) | -40°C+125°C                         |