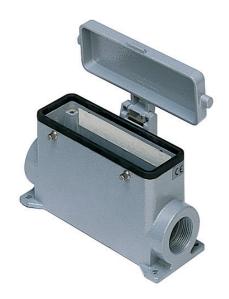

# CMAP 16 CS

Surface mounting housing, 830V series, with 4 pegs, Pg21 cable entry, size "104.27", high construction, with metal cover

| Product description                    |                                     |
|----------------------------------------|-------------------------------------|
| Product type                           | Surface mounting housing            |
| Series                                 | 830V                                |
| Closing type                           | With 4 pegs                         |
| Size                                   | Size "104.27"                       |
| Cable entry                            | With cable entry<br>Pg21            |
| Specification                          | High construction, with metal cover |
| Technical data                         |                                     |
| IP degree of protection                | IP65                                |
| Further technical details              |                                     |
| Weight                                 | 508,00 g                            |
| Operating temperature range (min, max) | -40°C+125°C                         |