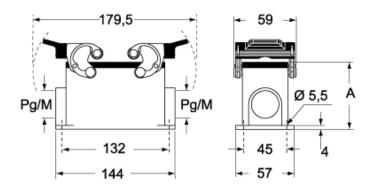

#### CMP CMAP - MMP MMAP

#### CMP CS/CP CMAP CS/CP - MMP CS/CP MMAP CS/CP

|                   | Α  |
|-------------------|----|
| CMP / MMP         | 63 |
| CMAP / MMAP       | 80 |
| CMP CS / MMP CS   | 63 |
| CMAP CS / MMAP CS | 80 |
| CMP CP / MMP CP   | 63 |
| CMAP CP / MMAP CP | 80 |