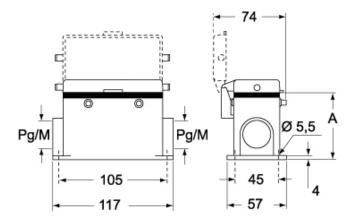

#### CMP CMAP - MMP MMAP

#### CMP CS/CP CMAP CS/CP - MMP CS/CP MMAP CS/CP

|                   | Α  |
|-------------------|----|
| CMP / MMP         | 63 |
| CMAP / MMAP       | 77 |
| CMP CS / MMP CS   | 63 |
| CMAP CS / MMAP CS | 77 |
| CMP CP / MMP CP   | 63 |
| CMAP CP / MMAP CP | 77 |